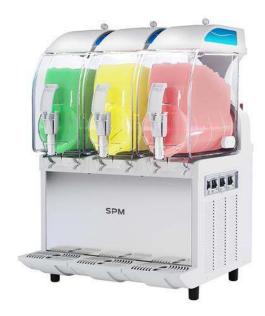

### **General Features**

I-PRO 3 MECHANICAL is a professional slush machine with n. 3 I-Tank insulated bowls, 11 litres each, and mechanical control.

Every detail has been studied to create a unique equipment thanks to the numerous patents and innovations available for this model.

This equipment has the I-Tank insulated tank as standard. The shape of the tanks, which work independently, guarantees a natural mixing effect for an optimal consistency of the product.

The look of this equipment is modern and eye-catchy, thanks to the LED-light system that illuminates the product inside the tank.

The equipment can dispense: slushies, milkshakes and cold drinks.

I-PRO is an ideal slush machine for bars, amusement parks, fast food chains, kiosks, restaurants, water parks and much more.

### Construction

- The patented I-Tank insulated bowl reduces the impact of ambient temperature on the product, improving its cooling efficiency and guaranteeing energy and cost savings.
- The mechanical control allows you to manually set the "production mode" and the "night mode".
- Slushie machine equipped with 3x11-litres insulated tanks