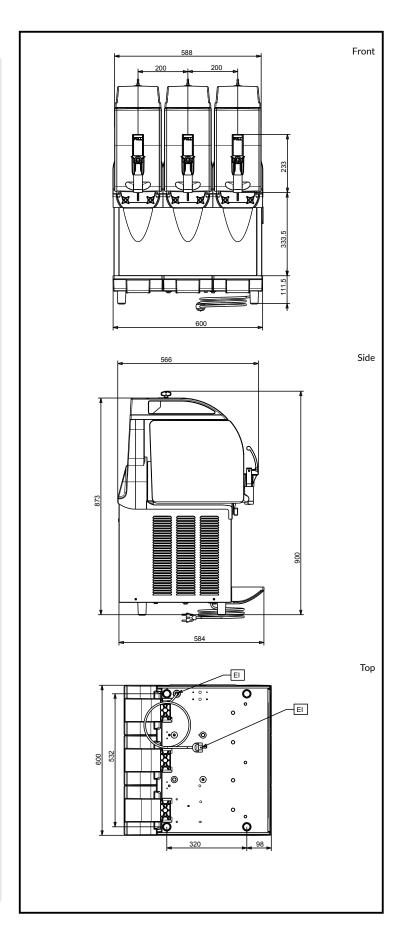

### **Key Information:**

Number of bowls: 3

Bowl's capacity:

Control board:

Dimensions, Width:600 mmDimensions, Depth:580 mmDimensions, Height:870 mmNet weight:81 kgCooling system:AIR